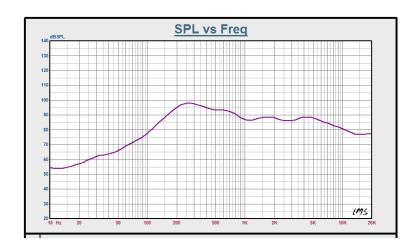

The built-in 4 units 4" and 3" full range speaker drivers are designed of wide frequency response 100-20KHz, the multiple power taps of 120W could meet different applications varies from room size and ambient noise surroundings.

### **Specification**

| Model              | Т-804Н                |
|--------------------|-----------------------|
| Rated Power(100V)  | 120W                  |
| Rated Power(70V)   | 60W                   |
| Max Power          | 240W                  |
| Sensitivity        | 94dB                  |
| Impedance          | Black: COM White: 80Ω |
| Frequency response | 100-20KHz             |
| Drive units        | 4" x 4 3" x 1         |
| Size               | 155 x 200 x 612mm     |
| Weight             | 8.3Kg                 |
| Materia            | Aluminum alloy        |

# **Frequency Response:**

Website: www.itc-pa.com.cn; Mail: info@itc-pa.com.cn