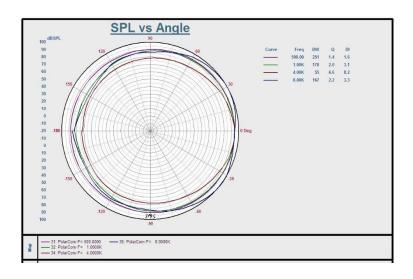

where background music and paging is needed.

### **Specification**

| Model              | Т-804Н                |
|--------------------|-----------------------|
| Rated Power(100V)  | 120W                  |
| Rated Power(70V)   | 60W                   |
| Max Power          | 240W                  |
| Sensitivity        | 94dB                  |
| Impedance          | Black: COM White: 80Ω |
| Frequency response | 100-20KHz             |
| Drive units        | 4" x 4 3" x 1         |
| Size               | 155 x 200 x 612mm     |
| Weight             | 8.3Kg                 |
| Materia            | Aluminum alloy        |

Website: www.itc-pa.com.cn; Mail: info@itc-pa.com.cn



# T-804H Aluminum Alloy Column Outdoor Waterproof Fully (120W)

### Appearance:



# **Direction Diagram:**



# **Frequency Response:**



Website: www.itc-pa.com.cn; Mail: info@itc-pa.com.cn