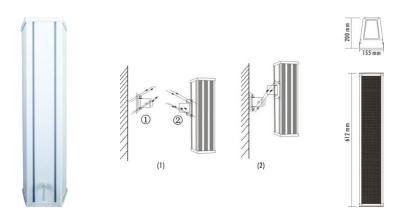

The aluminum enclosure and grille are of white color. It is also designed of weatherproof and heavy damage proof finish. Easy and secure wall mount installation in outdoor area through the supplied pair of metal mounting brackets.

### **Specification**

| Model              | Т-804Н                |
|--------------------|-----------------------|
| Rated Power(100V)  | 120W                  |
| Rated Power(70V)   | 60W                   |
| Max Power          | 240W                  |
| Sensitivity        | 94dB                  |
| Impedance          | Black: COM White: 80Ω |
| Frequency response | 100-20KHz             |
| Drive units        | 4" x 4 3" x 1         |
| Size               | 155 x 200 x 612mm     |
| Weight             | 8.3Kg                 |
| Materia            | Aluminum alloy        |

# **Direction Diagram:**