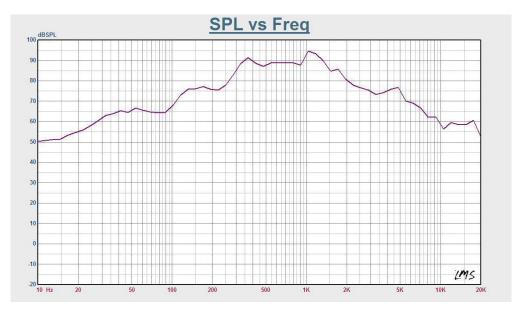

## Frequency Response:

The built-in 5" full range speaker driver is designed of wide frequency response 100-16KHz, the multiple power taps 0.75W, 1.5W, 3W & 6W are helpful for different applications varies from room size and ambient noise surroundings.