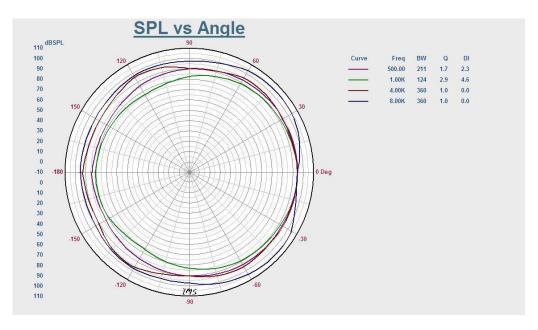

|
| Impedance                  | Com/13.3KΩ/6.7KΩ/3.3KΩ/1.7KΩ              |
| SPL(1W/1M)                 | 91dB±3 dB                                 |
| Max. SPL (Rated W/1M)      | 99dB                                      |
| Frequency Response (-10dB) | 100-16KHz                                 |
| Finish                     | Baffle: Steel, White Grille: Steel, White |
| Speaker Driver             | 5" x 1                                    |
| Dimensions                 | 245 x 212 x 95mm                          |
| Weight                     | 1.9Kg                                     |
| Mounting                   | Hook                                      |



# **TF-700** Fireproof Wall Mount Speaker0.75W-1.5W-3W-6W)

# **Appearance:**



## **Direction Diagram:**



## Frequency Response: