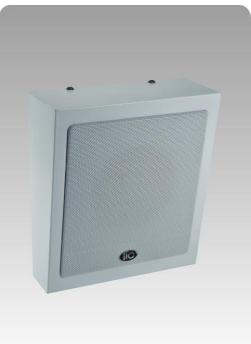

# **Appearance:**

#### Features

- Built-in 100v/70v transformer
- Fireproof wall mount type loudspeaker
- Ceramic connector, thermal fuse and fire-resistant cable
- 5" full range speaker unit
- Power taps 0.75w-1.5w-3w-6w @100V
- Metal grille and metal back cover
- Painted in white color
- Easy & secure wall mount hook installation

#### Description

The TF-700 is a fireproof wall mount speaker built-in 70v/100v transformer. The 70v/100v transformer technique reduces line losses on longer distance and allows easy parallel connection of multiple loudspeakers.