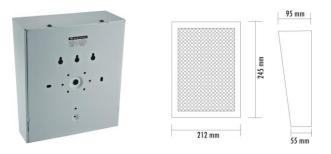

#### **Specification**

| Model                      | TF-700                                    |
|----------------------------|-------------------------------------------|
| Power Taps @100V           | 0.75W, 1.5W, 3W, 6W                       |
| Power Taps @70V            | 0.37W, 0.75W, 1.5W, 3W                    |
| Impedance                  | Com/13.3KΩ/6.7KΩ/3.3KΩ/1.7KΩ              |
| SPL(1W/1M)                 | 91dB±3 dB                                 |
| Max. SPL (Rated W/1M)      | 99dB                                      |
| Frequency Response (-10dB) | 100-16KHz                                 |
| Finish                     | Baffle: Steel, White Grille: Steel, White |
| Speaker Driver             | 5" x 1                                    |
| Dimensions                 | 245 x 212 x 95mm                          |
| Weight                     | 1.9Kg                                     |
| Mounting                   | Hook                                      |