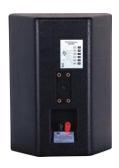

### **Specification**

| Model                      | T-778P                                              |
|----------------------------|-----------------------------------------------------|
| Power Taps @100V           | 5W, 10W, 20W, 40W, 80W                              |
| Power Taps @70V            | 2.5W, 5W, 10W, 20W, 40W                             |
| Impedance                  | Balck: Com Red: 2KΩ/1KΩ/500Ω/250Ω/125Ω/8Ω           |
| SPL(1W/1M)                 | 94dB                                                |
| Max. SPL (Rated W/1M)      | 113dB                                               |
| Frequency Response (-10dB) | 100-17KHz                                           |
| Finish                     | Baffle: ABS, Black/White Grille: Steel, Black/White |
| Speaker Driver             | 8"x 1 2" x 1                                        |
| Dimensions                 | 380 x 227x218mm                                     |
| Weight                     | 6.2Kg                                               |
| Mounting                   | With mounting bracket fixed by screw                |