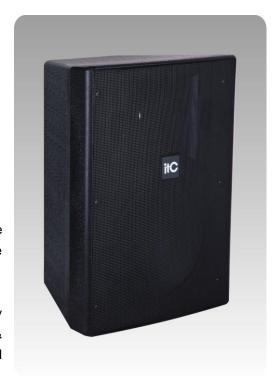

### **Description**

The T-778P is a wall mount speaker built-in 70v/100v transformer. The 70v/100v transformer technique reduces line losses on longer distance and allows easy parallel connection of multiple loudspeakers.

The metal grille, ABS enclosure and stainless mounting bracket are of black color. Easy and secure wall mount installation through the supplied mounting kit.

It is ideal choice for industrial and commercial applications in hotel, school, office and factory where background music and paging is needed.

# Appearance: