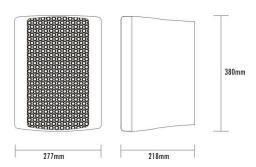

### **Specification**

| Model                      | T-778P                                              |
|----------------------------|-----------------------------------------------------|
| Power Taps @100V           | 5W, 10W, 20W, 40W, 80W                              |
| Power Taps @70V            | 2.5W, 5W, 10W, 20W, 40W                             |
| Impedance                  | Balck: Com Red: 2KΩ/1KΩ/500Ω/250Ω/125Ω/8Ω           |
| SPL(1W/1M)                 | 94dB                                                |
| Max. SPL (Rated W/1M)      | 113dB                                               |
| Frequency Response (-10dB) | 100-17KHz                                           |
| Finish                     | Baffle: ABS, Black/White Grille: Steel, Black/White |
| Speaker Driver             | 8"x 1 2" x 1                                        |
| Dimensions                 | 380 x 227x218mm                                     |
| Weight                     | 6.2Kg                                               |
| Mounting                   | With mounting bracket fixed by screw                |