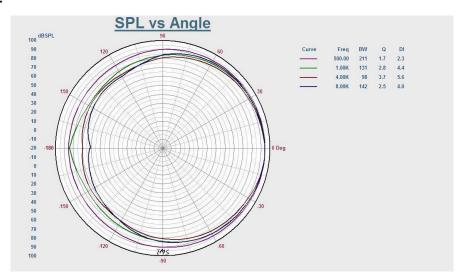

|
| Max. SPL (Rated W/1M)      | 113dB                                               |
| Frequency Response (-10dB) | 100-17KHz                                           |
| Finish                     | Baffle: ABS, Black/White Grille: Steel, Black/White |
| Speaker Driver             | 8"x 1 2" x 1                                        |
| Dimensions                 | 380 x 227x218mm                                     |
| Weight                     | 6.2Kg                                               |
| Mounting                   | With mounting bracket fixed by screw                |

Website: www.itc-pa.com.cn; Mail: info@itc-pa.com.cn



# T-778P Wall Mount Speaker(5W-10W-20W-40W-80W)

# Appearance:







### **Direction Diagram:**



## **Frequency Response:**



Website: www.itc-pa.com.cn; Mail: info@itc-pa.com.cn