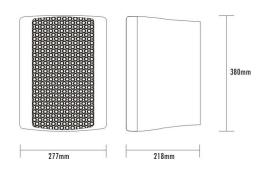

#### **Specification**

| Model                      | T-778PW                                             |
|----------------------------|-----------------------------------------------------|
| Power Taps @100V           | 5W, 10W, 20W, 40W, 80W                              |
| Power Taps @70V            | 2.5W, 5W, 10W, 20W, 40W                             |
| Impedance                  | Black: Com Red: 2KΩ/1KΩ/500Ω/250Ω/125Ω/8Ω           |
| SPL(1W/1M)                 | 94dB                                                |
| Max. SPL (Rated W/1M)      | 113dB                                               |
| Frequency Response (-10dB) | 100-17KHz                                           |
| Finish                     | Baffle: ABS, Black/White Grille: Steel, Black/White |
| Speaker Driver             | 8" x 1 2" x 1                                       |
| Dimensions                 | 380x227 x 218mm                                     |
| Weight                     | 6.2Kg                                               |
| Mounting                   | With mounting bracket fixed by screw                |