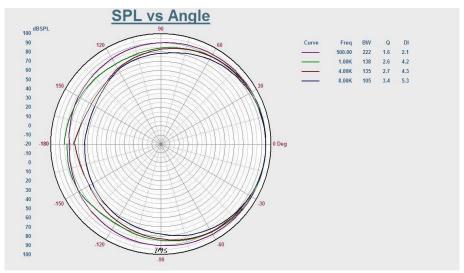

| 94dB                                                |
| Max. SPL (Rated W/1M)      | 113dB                                               |
| Frequency Response (-10dB) | 100-17KHz                                           |
| Finish                     | Baffle: ABS, Black/White Grille: Steel, Black/White |
| Speaker Driver             | 8" x 1 2" x 1                                       |
| Dimensions                 | 380x227 x 218mm                                     |
| Weight                     | 6.2Kg                                               |
| Mounting                   | With mounting bracket fixed by screw                |

Website: www.itc-pa.com.cn; Mail: info@itc-pa.com.cn



# **T-778PW** Wall Mount Speaker(5W-10W-20W-40W-80W)







# **Direction Diagram:**



# **Frequency Response:**