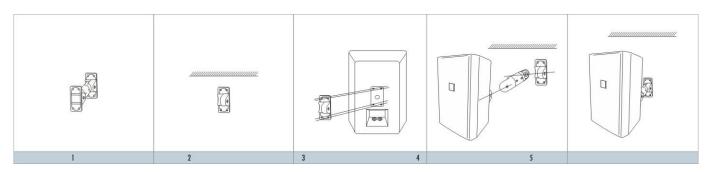

|
| SPL(1W/1M)                 | 94dB                                                |
| Max. SPL (Rated W/1M)      | 113dB                                               |
| Frequency Response (-10dB) | 100-17KHz                                           |
| Finish                     | Baffle: ABS, Black/White Grille: Steel, Black/White |
| Speaker Driver             | 8" x 1 2" x 1                                       |
| Dimensions                 | 380x227 x 218mm                                     |
| Weight                     | 6.2Kg                                               |
| Mounting                   | With mounting bracket fixed by screw                |

Website: www.itc-pa.com.cn; Mail: info@itc-pa.com.cn



# **T-778PW** Wall Mount Speaker(5W-10W-20W-40W-80W)







# **Direction Diagram:**



# **Frequency Response:**