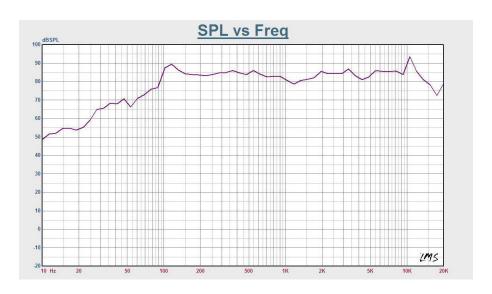

|
| Max. SPL (Rated W/1M)      | 113dB                                               |
| Frequency Response (-10dB) | 100-17KHz                                           |
| Finish                     | Baffle: ABS, Black/White Grille: Steel, Black/White |
| Speaker Driver             | 8" x 1 2" x 1                                       |
| Dimensions                 | 380x227 x 218mm                                     |
| Weight                     | 6.2Kg                                               |
| Mounting                   | With mounting bracket fixed by screw                |

Website: www.itc-pa.com.cn; Mail: info@itc-pa.com.cn



# **T-778PW** Wall Mount Speaker(5W-10W-20W-40W-80W)







# **Direction Diagram:**



# **Frequency Response:**