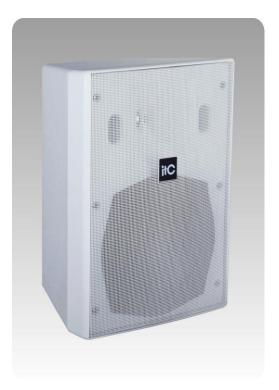

# T-778PW Wall Mount Speaker(5W-10W-20W-40W-80W)

#### **Features**

- Built-in 70V & 100V transformer
- 8" two way wall mount speaker
- Economy range speaker of excellent sound quality
- Power taps 5W, 10W, 20W, 40W & 80 at 100V output
- Both 100V and 8ohm outputs selector
- 360 degree rotatable mounting bracket is supplied
- Metal grille, ABS body and metal bracket
- Fashion speaker of white color

### **Description**

The T-778PW is a wall mount speaker built-in 70v/100v transformer. The 70v/100v transformer technique reduces line losses on longer distance and allows easy parallel connection of multiple loudspeakers.

The metal grille, ABS enclosure and stainless mounting bracket are of white color. Easy and secure wall mount installation through the supplied mounting kit.

It is ideal choice for industrial and commercial applications in hotel, school, office and factory where background music and paging is needed.