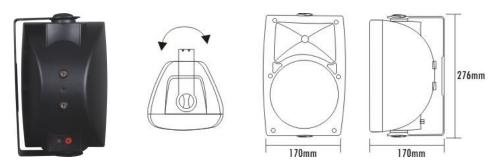

### **Specification**

| Model              | T-774S            |
|--------------------|-------------------|
| Rated power(100V)  | 30W               |
| Maximum power      | 60W               |
| Sensitivity        | 89dB              |
| Impedance          | 333Ω              |
| Frequency response | 90-20KHz          |
| Material           | plastic           |
| Speaker unit       | 4" x 1            |
| Size               | 276 x 170 x 170mm |
| Weight             | 2.5Kg             |