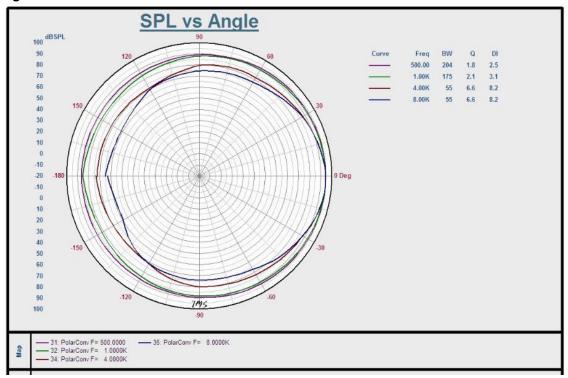

bracket.

It is ideal choice for industrial and commercial applications in hotel, school, office and factory where background music and paging is needed.

### **Specification**

| Model              | T-774S            |
|--------------------|-------------------|
| Rated power(100V)  | 30W               |
| Maximum power      | 60W               |
| Sensitivity        | 89dB              |
| Impedance          | 333Ω              |
| Frequency response | 90-20KHz          |
| Material           | plastic           |
| Speaker unit       | 4" x 1            |
| Size               | 276 x 170 x 170mm |
| Weight             | 2.5Kg             |

Website: www.itc-pa.com.cn; Mail: info@itc-pa.com.cn



# T-774S The High-end Outdoor Radio Speaker

### Appearance:



## **Direction Diagram:**



### **Frequency Response:**



Website: www.itc-pa.com.cn; Mail: info@itc-pa.com.cn