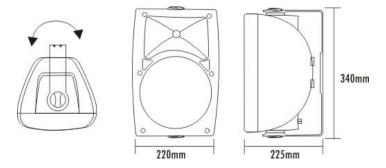

# **Direction Diagram:**

### **Specification**

| Model              | T-776SW           |
|--------------------|-------------------|
| Rated power(100V)  | 60W               |
| Maximum power      | 120W              |
| Sensitivity        | 92dB              |
| Impedance          | 166Ω              |
| Frequency response | 60-20KHz          |
| Material           | plastic           |
| Speaker unit       | 6" x 1 1.5" x 1   |
| Size               | 340 x 220 x 225mm |
| Weight             | 4.6Kg             |