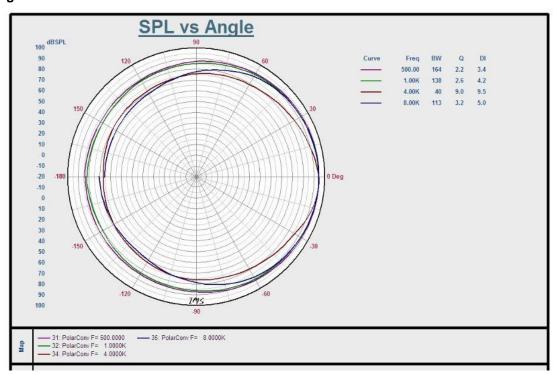

mount installation through the supplied mounting bracket.

It is ideal choice for industrial and commercial applications in hotel, school, office and factory where background music and paging is needed.

### **Specification**

| Model              | T-776SW           |
|--------------------|-------------------|
| Rated power(100V)  | 60W               |
| Maximum power      | 120W              |
| Sensitivity        | 92dB              |
| Impedance          | 166Ω              |
| Frequency response | 60-20KHz          |
| Material           | plastic           |
| Speaker unit       | 6" x 1 1.5" x 1   |
| Size               | 340 x 220 x 225mm |
| Weight             | 4.6Kg             |

Website: www.itc-pa.com.cn; Mail: info@itc-pa.com.cn



# Appearance:



# **Direction Diagram:**



# **Frequency Response:**