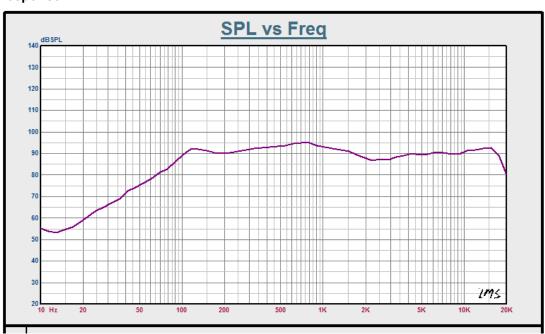

e supplied mounting bracket.

It is ideal choice for industrial and commercial applications in hotel, school, office and factory where background music and paging is needed.

### **Specification**

| Model              | T-776SW           |
|--------------------|-------------------|
| Rated power(100V)  | 60W               |
| Maximum power      | 120W              |
| Sensitivity        | 92dB              |
| Impedance          | 166Ω              |
| Frequency response | 60-20KHz          |
| Material           | plastic           |
| Speaker unit       | 6" x 1 1.5" x 1   |
| Size               | 340 x 220 x 225mm |
| Weight             | 4.6Kg             |

Website: www.itc-pa.com.cn; Mail: info@itc-pa.com.cn



# Appearance:



# **Direction Diagram:**



# **Frequency Response:**