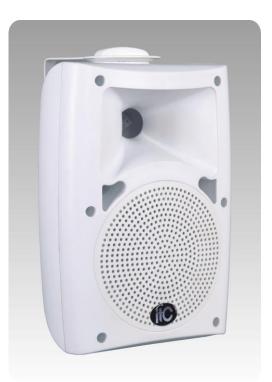

# T-776SW The High-end Outdoor Radio Speaker

#### **Features**

- Built-in 100v/70v transformer
- Wall mount type loudspeaker
- 6" +1.5" two ways speaker unit
- RMS 60W @100V
- Metal grille, ABS enclosure and stainless mounting bracket

#### **Description**

The T-776SW is a wall mount speaker built-in 70v/100v transformer. The 70v/100v transformer technique reduces line losses on longer distance and allows easy parallel connection of multiple loudspeakers.

The built-in 6"+1.5" two ways speaker driver is designed of wide frequency response 60-20KHz, the RMS 30W power outputs are suitable for most

of the applications.



The ABS grille, ABS enclosure and stainless mounting bracket are of black color. Easy and secure wall mount installation through the supplied mounting bracket.

It is ideal choice for industrial and commercial applications in hotel, school, office and factory where background music and paging is needed.

### **Specification**

| Model              | T-776SW           |
|--------------------|-------------------|
| Rated power(100V)  | 60W               |
| Maximum power      | 120W              |
| Sensitivity        | 92dB              |
| Impedance          | 166Ω              |
| Frequency response | 60-20KHz          |
| Material           | plastic           |
| Speaker unit       | 6" x 1 1.5" x 1   |
| Size               | 340 x 220 x 225mm |
| Weight             | 4.6Kg