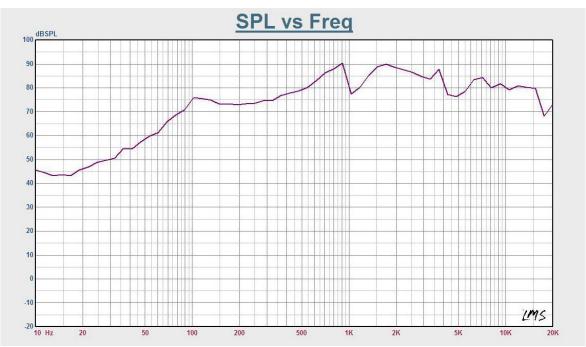

The built-in 5" speaker driver is designed of wide frequency response 80-18KHz, the multiple power taps 1.5W, 3W & 6W are helpful for different applications varies from room size and ambient noise

surroundings. The metal grille and ABS baffle are painted in attractive white color. Its spring clip clamp makes the easy and secure installation.

## **Specification**

| Model                      | T-105U                                       |
|----------------------------|----------------------------------------------|
| Power Taps @100V           | 1.5W, 3W, 6W                                 |
| Power Taps @70V            | 0.75W, 1.5W, 3W                              |
| Impedance                  | Black: Com Red:6.7KΩ Green:3.3KΩ White:1.7KΩ |
| SPL(1W/1M)                 | 89dB                                         |
| Max. SPL (Rated W/1M)      | 96dB                                         |
| Frequency Response (-10dB) | 80-18KHz                                     |
| Finish                     | Baffle: ABS, white Grille: Steel, white      |
| Speaker Driver             | 5" x 1                                       |
| Cutout Size                | 145mm                                        |
| Dimensions                 | 172 x 80mm                                   |
| Weight                     | 0.75Kg                                       |
| Mounting                   | Spring-clip                                  |

## Frequency Response:

Website: www.itc-pa.com.cn; Mail: info@itc-pa.com.cn