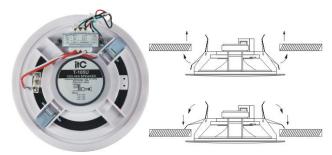

The built-in 5" speaker driver is designed of wide frequency response 80-18KHz, the multiple power taps 1.5W, 3W & 6W are helpful for different applications varies from room size and ambient noise

surroundings. The metal grille and ABS baffle are painted in attractive white color. Its spring clip clamp makes the easy and secure installation.