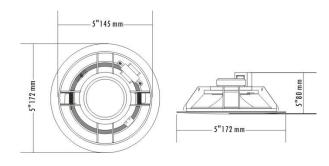

## **Specification**

| Model                      | T-105U                                       |
|----------------------------|----------------------------------------------|
| Power Taps @100V           | 1.5W, 3W, 6W                                 |
| Power Taps @70V            | 0.75W, 1.5W, 3W                              |
| Impedance                  | Black: Com Red:6.7KΩ Green:3.3KΩ White:1.7KΩ |
| SPL(1W/1M)                 | 89dB                                         |
| Max. SPL (Rated W/1M)      | 96dB                                         |
| Frequency Response (-10dB) | 80-18KHz                                     |
| Finish                     | Baffle: ABS, white Grille: Steel, white      |
| Speaker Driver             | 5" x 1                                       |
| Cutout Size                | 145mm                                        |
| Dimensions                 | 172 x 80mm                                   |
| Weight                     | 0.75Kg                                       |
| Mounting                   | Spring-clip                                  |