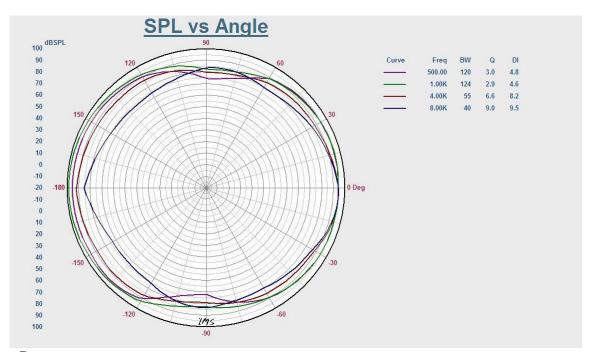

|
| Max. SPL (Rated W/1M)      | 96dB                                         |
| Frequency Response (-10dB) | 80-18KHz                                     |
| Finish                     | Baffle: ABS, white Grille: Steel, white      |
| Speaker Driver             | 5" x 1                                       |
| Cutout Size                | 145mm                                        |
| Dimensions                 | 172 x 80mm                                   |
| Weight                     | 0.75Kg                                       |
| Mounting                   | Spring-clip                                  |

Website: www.itc-pa.com.cn; Mail: info@itc-pa.com.cn



## T-105U Ceiling Speaker (1.5W-3W-6W)

## Appearance:





## **Direction Diagram:**



## Frequency Response:



Website: www.itc-pa.com.cn; Mail: info@itc-pa.com.cn