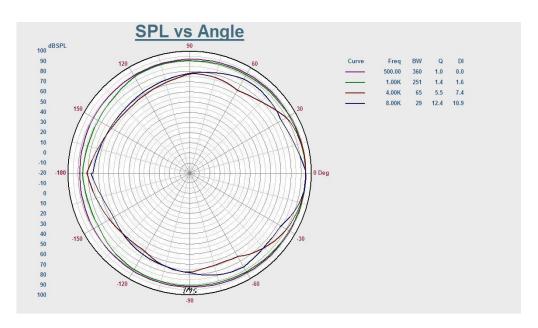

|
| SPL(1W/1M)                 | 96dB                                         |
| Frequency Response (-10dB) | 110-15KHz                                    |
| Finish                     | Baffle: Steel ,white Grille: Steel ,white    |
| Speaker Driver             | 6" x 1                                       |
| Cutout Size                | 170mm                                        |
| Dimensions                 | 200 x 65mm                                   |
| Weight                     | 0.9Kg                                        |
| Mounting                   | Spring-clip                                  |

Website: www.itc-pa.com.cn; Mail: info@itc-pa.com.cn



# T-105L Ceiling Speaker(1.5W-3W-6W)

## Appearance:



# **Direction Diagram:**



# **Frequency Response:**