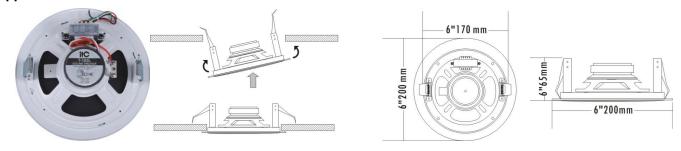

### **Specification**

| Model                      | T-105L                                       |
|----------------------------|----------------------------------------------|
| Power Taps @100V           | 1.5W, 3W, 6W                                 |
| Power Taps @70V            | 0.75W, 1.5W, 3W                              |
| Impedance                  | Black: Com Red:6.7KΩ Green:3.3KΩ White:1.7KΩ |
| Max. SPL (Rated W/1M)      | 88dB±3dB                                     |
| SPL(1W/1M)                 | 96dB                                         |
| Frequency Response (-10dB) | 110-15KHz                                    |
| Finish                     | Baffle: Steel ,white Grille: Steel ,white    |
| Speaker Driver             | 6" x 1                                       |
| Cutout Size                | 170mm                                        |
| Dimensions                 | 200 x 65mm                                   |
| Weight                     | 0.9Kg                                        |
| Mounting                   | Spring-clip                                  |