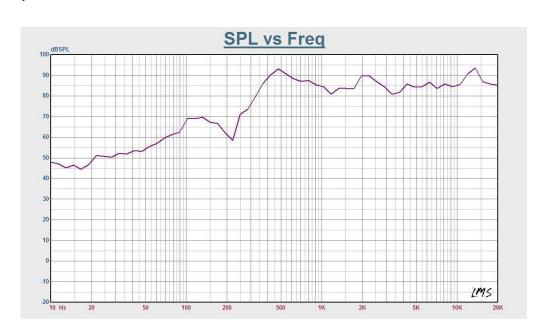

# **Frequency Response:**

The built-in 6" speaker driver is designed of wide frequency response 110-15KHz, the multiple power taps 1.5W, 3W & 6W are helpful for different applications varies from room size and ambient noise surroundings. The metal grille and metal baffle are painted in attractive white color. Its spring clip clamp makes the easy and secure installation.