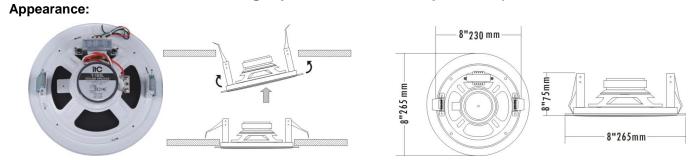

x. SPL (Rated W/1M)      | 102dB                                                    |
| Frequency Response (-10dB) | 90-20KHz                                                 |
| Finish                     | Baffle: Steel, White Grille: Steel, White                |
| Speaker Driver             | 8" x 1 1" x 1                                            |
| Cutout Size                | 230mm                                                    |
| Dimensions                 | 265 x 75mm                                               |
| Weight                     | 1.2Kg                                                    |
| Mounting                   | Spring-clip                                              |



T-108L

# itC

Ceiling Speaker (Coaxial Speaker) (1.87W 3.75W 7.5W 15W)

T-108L



# **Direction Diagram:**



# **Frequency Response:**