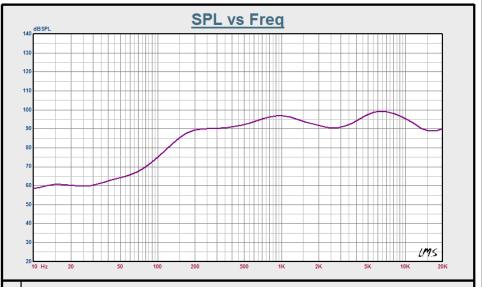

|
| Frequency Response (-10dB) | 90-20KHz                                                 |
| Finish                     | Baffle: Steel, White Grille: Steel, White                |
| Speaker Driver             | 8" x 1 1" x 1                                            |
| Cutout Size                | 230mm                                                    |
| Dimensions                 | 265 x 75mm                                               |
| Weight                     | 1.2Kg                                                    |
| Mounting                   | Spring-clip                                              |



T-108L

# itC

Ceiling Speaker (Coaxial Speaker) (1.87W 3.75W 7.5W 15W)

T-108L



# **Direction Diagram:**



# **Frequency Response:**