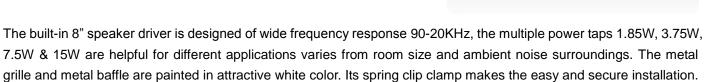

### **Features**

- Built-in 100v/70v transformer
- In-ceiling type loudspeaker
- 8" speaker unit
- Power taps 1.85W, 3.75W, 7.5W & 15W @100V
- Metal grille and metal baffle
- Paint in white color
- Spring clip clamp installation type
- Metal back cover could be added

## Description

The T-108L is a ceiling speaker built-in 70v/100v transformer. The 70v/100v transformer technique reduces line losses on longer distance and allows easy parallel connection of multiple loudspeakers.

It is ideal choice for industrial and commercial applications in hotel, school, office and factory where background music and paging is needed.