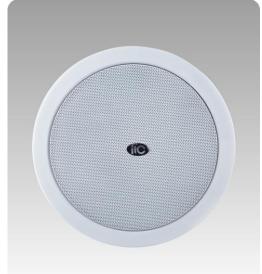

## **Specification**

| Model                      | T-108L                                                   |
|----------------------------|----------------------------------------------------------|
| Power Taps @100V           | 1.87W, 3.75W, 7.5W, 15W                                  |
| Power Taps @70V            | 0.93W, 1.87W, 3.75W, 7.5W                                |
| Impedance                  | Black: Com Blue:5.3KΩ Red:2.7KΩ Green:1.3KΩ White:0.67KΩ |
| SPL(1W/1M)                 | 90dB                                                     |
| Max. SPL (Rated W/1M)      | 102dB                                                    |
| Frequency Response (-10dB) | 90-20KHz                                                 |
| Finish                     | Baffle: Steel, White Grille: Steel, White                |
| Speaker Driver             | 8" x 1 1" x 1                                            |
| Cutout Size                | 230mm                                                    |
| Dimensions                 | 265 x 75mm                                               |
| Weight                     | 1.2Kg                                                    |
| Mounting                   | Spring-clip                                              |