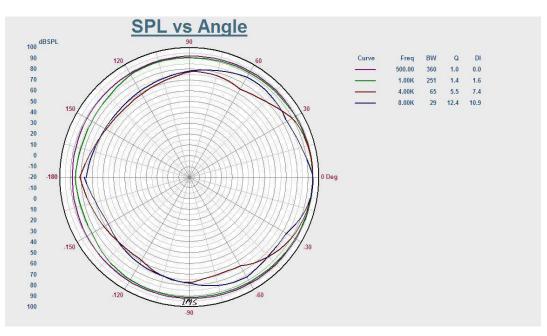

d:6.7KΩ Green:3.3KΩ Blue:1.7KΩ |
| SPL(1W/1M)                 | 88dB                                        |
| Max. SPL (Rated W/1M)      | 96dB                                        |
| Frequency Response (-10dB) | 110-15KHz                                   |
| Finish                     | Cover: Steel ,white Grille: Steel ,white    |
| Speaker Driver             | 5" x 1                                      |
| Cutout Size                | 170mm                                       |
| Dimensions                 | 200 x 100mm                                 |
| Weight                     | 1Kg                                         |
| Mounting                   | Spring-clip                                 |



# T-105M Ceiling Speaker(1.5W-3W-6W)







## **Direction Diagram:**



## **Frequency Response:**