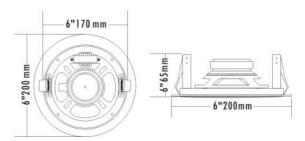

#### Specification

| Model                      | T-105M                                      |
|----------------------------|---------------------------------------------|
| Power Taps @100V           | 1.5W, 3W, 6W                                |
| Power Taps @70V            | 0.75W, 1.5W, 3W                             |
| Impedance                  | Black: Com Red:6.7KΩ Green:3.3KΩ Blue:1.7KΩ |
| SPL(1W/1M)                 | 88dB                                        |
| Max. SPL (Rated W/1M)      | 96dB                                        |
| Frequency Response (-10dB) | 110-15KHz                                   |
| Finish                     | Cover: Steel ,white Grille: Steel ,white    |
| Speaker Driver             | 5" x 1                                      |
| Cutout Size                | 170mm                                       |
| Dimensions                 | 200 x 100mm                                 |
| Weight                     | 1Kg                                         |
| Mounting                   | Spring-clip                                 |