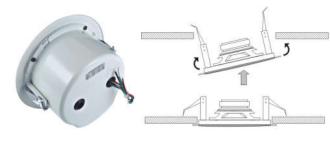

The built-in 6" speaker driver is designed of wide frequency response 110-15KHz, the multiple power taps 1.5W, 3W & 6W are helpful for different applications varies from room size and ambient noise surroundings. The metal grille, metal baffle and metal back cover are painted in attractive white color. Its spring clip clamp makes the easy and secure installation.

#### Specification

| Model                      | T-105M                                      |
|----------------------------|---------------------------------------------|
| Power Taps @100V           | 1.5W, 3W, 6W                                |
| Power Taps @70V            | 0.75W, 1.5W, 3W                             |
| Impedance                  | Black: Com Red:6.7KΩ Green:3.3KΩ Blue:1.7KΩ |
| SPL(1W/1M)                 | 88dB                                        |
| Max. SPL (Rated W/1M)      | 96dB                                        |
| Frequency Response (-10dB) | 110-15KHz                                   |
| Finish                     | Cover: Steel ,white Grille: Steel ,white    |
| Speaker Driver             | 5" x 1                                      |
| Cutout Size                | 170mm                                       |
| Dimensions                 | 200 x 100mm                                 |
| Weight                     | 1Kg                                         |
| Mounting                   | Spring-clip                                 |