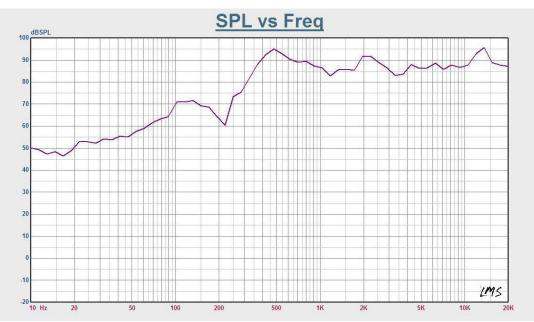

The built-in 6" speaker driver is designed of wide frequency response 110-15KHz, the multiple power taps 1.5W, 3W & 6W are helpful for different applications varies from room size and ambient noise surroundings. The metal grille, metal baffle and metal back cover are painted in attractive white color. Its spring clip clamp makes the easy and secure installation.

#### Specification

| Model                      | T-105M                                      |
|----------------------------|---------------------------------------------|
| Power Taps @100V           | 1.5W, 3W, 6W                                |
| Power Taps @70V            | 0.75W, 1.5W, 3W                             |
| Impedance                  | Black: Com Red:6.7KΩ Green:3.3KΩ Blue:1.7KΩ |
| SPL(1W/1M)                 | 88dB                                        |
| Max. SPL (Rated W/1M)      | 96dB                                        |
| Frequency Response (-10dB) | 110-15KHz                                   |
| Finish                     | Cover: Steel ,white Grille: Steel ,white    |
| Speaker Driver             | 5" x 1                                      |
| Cutout Size                | 170mm                                       |
| Dimensions                 | 200 x 100mm                                 |
| Weight                     | 1Kg                                         |
| Mounting                   | Spring-clip                                 |

## **Frequency Response:**