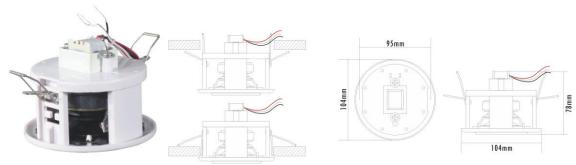

# **Direction Diagram:**

### **Specification**

| Model                      | T-103C                                     |
|----------------------------|--------------------------------------------|
| Power Taps @100V           | 3W, 6W                                     |
| Power Taps @70V            | 1.5W, 3W                                   |
| Impedance                  | Black: Com Red:1.7KΩ White:3.3KΩ           |
| SPL(1W/1M)                 | 88dB                                       |
| Max. SPL (Rated W/1M)      | 96dB                                       |
| Frequency Response (-10dB) | 120-20KHz                                  |
| Finish                     | Baffle: ABS, White Grille: Aluminum, White |
| Speaker Driver             | 3" x 1                                     |
| Cutout Size                | 95mm                                       |
| Dimensions                 | 104 x 78mm                                 |
| Weight                     | 0.5Kg                                      |
| Mounting                   | Spring-clip                                |