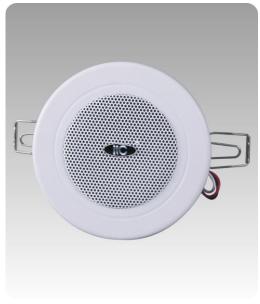

### Appearance:

### **Description**

The T-103C is a ceiling speaker built-in 70v/100v transformer. The 70v/100v transformer technique reduces line losses on longer distance and allows easy parallel connection of multiple loudspeakers.

120-20kHz, the multiple power taps 3W & 6W are helpful for different applications varies from room size and ambient noise surroundings. The Aluminum grille and ABS baffle are painted in attractive RAL9016 white color. Its spring clamp makes the easy and secure installation.