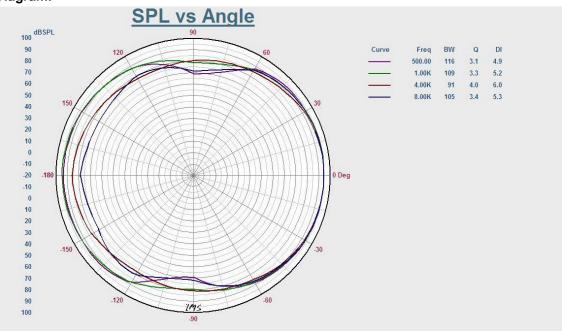

KΩ White:3.3KΩ           |
| SPL(1W/1M)                 | 88dB                                       |
| Max. SPL (Rated W/1M)      | 96dB                                       |
| Frequency Response (-10dB) | 120-20KHz                                  |
| Finish                     | Baffle: ABS, White Grille: Aluminum, White |
| Speaker Driver             | 3" x 1                                     |
| Cutout Size                | 95mm                                       |
| Dimensions                 | 104 x 78mm                                 |
| Weight                     | 0.5Kg                                      |
| Mounting                   | Spring-clip                                |





# T-103C Mini Ceiling Speaker (3W-6W)

### Appearance:



# **Direction Diagram:**



# **Frequency Response:**



Website: www.itc-pa.com.cn; Mail: info@itc-pa.com.cn