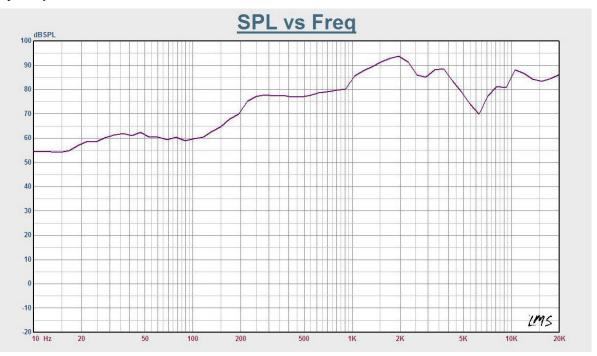

SPL(1W/1M)                 | 88dB                                       |
| Max. SPL (Rated W/1M)      | 96dB                                       |
| Frequency Response (-10dB) | 120-20KHz                                  |
| Finish                     | Baffle: ABS, White Grille: Aluminum, White |
| Speaker Driver             | 3" x 1                                     |
| Cutout Size                | 95mm                                       |
| Dimensions                 | 104 x 78mm                                 |
| Weight                     | 0.5Kg                                      |
| Mounting                   | Spring-clip                                |





# T-103C Mini Ceiling Speaker (3W-6W)

### Appearance:



# **Direction Diagram:**



# **Frequency Response:**



Website: www.itc-pa.com.cn; Mail: info@itc-pa.com.cn