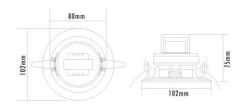

#### **Specification**

| Model                      | T-103G                                               |
|----------------------------|------------------------------------------------------|
| Power Taps @100V           | 3W, 6W                                               |
| Power Taps @70V            | 1.5W, 3W                                             |
| Impedance                  | Black: Com White: 3.3K $\Omega$ , Red: 1.7K $\Omega$ |
| SPL(1W/1M)                 | 89dB                                                 |
| Max. SPL (Rated W/1M)      | 97dB                                                 |
| Frequency Response (-10dB) | 120-20KHz                                            |
| Finish                     | Baffle: Steel, White Grille: Aluminum, White         |
| Speaker Driver             | 3" x 1                                               |
| Cutout Size                | 80mm                                                 |
| Dimensions                 | 102 x 75mm                                           |
| Weight                     | 0.4kg                                                |
| Mounting                   | Spring-clip                                          |