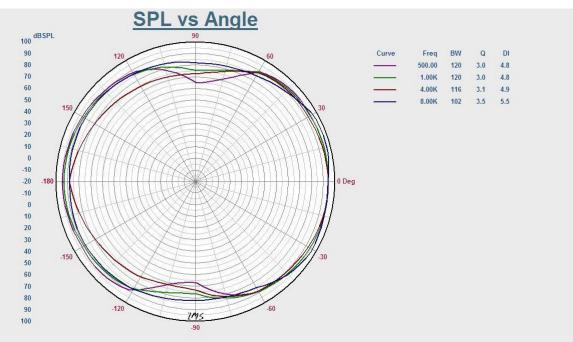

|
| Max. SPL (Rated W/1M)      | 97dB                                                 |
| Frequency Response (-10dB) | 120-20KHz                                            |
| Finish                     | Baffle: Steel, White Grille: Aluminum, White         |
| Speaker Driver             | 3" x 1                                               |
| Cutout Size                | 80mm                                                 |
| Dimensions                 | 102 x 75mm                                           |
| Weight                     | 0.4kg                                                |
| Mounting                   | Spring-clip                                          |

# itC

# T-103G Ceiling Speaker (3W-6W)

# Appearance:





## **Direction Diagram:**



## **Frequency Response:**