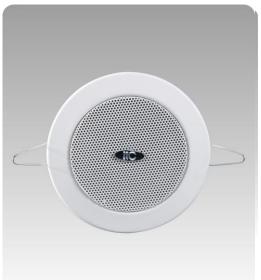

# itC

# T-103G Ceiling Speaker (3W-6W)

#### Features

- Built-in 100v/70v transformer
- In-ceiling type loudspeaker
- 3" waterproof speaker unit
- Power taps 3W & 6W @100V
- Aluminum grille and metal baffle
- Paint in white color
- Fast installation by spring clip

## Description

The T-103G is a mini ceiling speaker built-in 70v/100v transformer. The 70v/100v transformer technique reduces line losses on longer distance and allows easy parallel connection of multiple loudspeakers.



The built-in 3" speaker driver is designed of wide frequency response

120-20kHz, the multiple power taps 3W & 6W are helpful for different applications varies from room size and ambient noise surroundings. The Aluminum grille and metal baffle are painted in attractive white color. Its spring clamp makes the easy and secure installation.

It is ideal choice for industrial and commercial applications in hotel, school, office and factory where background music and paging is needed.

#### **Specification**

| Model                      | T-103G                                               |
|----------------------------|------------------------------------------------------|
| Power Taps @100V           | 3W, 6W                                               |
| Power Taps @70V            |