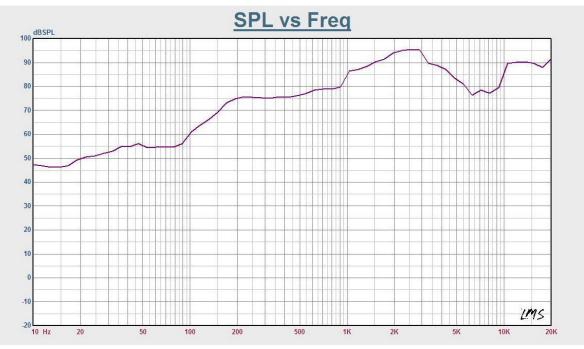

SPL (Rated W/1M)      | 97dB                                                 |
| Frequency Response (-10dB) | 120-20KHz                                            |
| Finish                     | Baffle: Steel, White Grille: Aluminum, White         |
| Speaker Driver             | 3" x 1                                               |
| Cutout Size                | 80mm                                                 |
| Dimensions                 | 102 x 75mm                                           |
| Weight                     | 0.4kg                                                |
| Mounting                   | Spring-clip                                          |

# itC

# T-103G Ceiling Speaker (3W-6W)

# Appearance:





## **Direction Diagram:**



## **Frequency Response:**