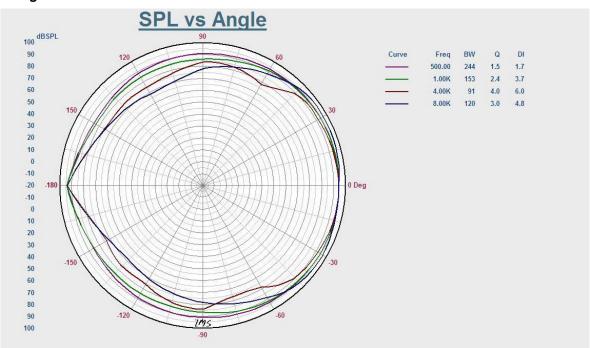

lack: Com Red: 330Ω                    |
| SPL(1W/1M)                 | 90dB±3dB                                |
| Max. SPL (Rated W/1M)      | 105dB                                   |
| Frequency Response (-10dB) | 90-20KHz                                |
| Finish                     | Baffle: ABS, White Grille: Steel, White |
| Speaker Driver             | 5" x 1 1.5" x 1                         |
| Cutout Size                | 210mm                                   |
| Dimensions                 | 240 x 155mm                             |
| Weight                     | 2Kg                                     |
| Mounting                   | Flush-mount dog ears                    |

Website: www.itc-pa.com.cn; Mail: info@itc-pa.com.cn



## Appearance:



## **Direction Diagram:**



# **Frequency Response:**