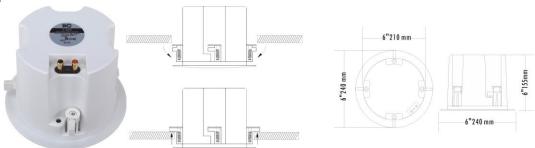

#### **Specification**

| Model                      | T-206                                   |
|----------------------------|-----------------------------------------|
| Power Taps @100V           | 30W                                     |
| Power Taps @70V            | 15W                                     |
| Impedance                  | Black: Com Red: 330Ω                    |
| SPL(1W/1M)                 | 90dB±3dB                                |
| Max. SPL (Rated W/1M)      | 105dB                                   |
| Frequency Response (-10dB) | 90-20KHz                                |
| Finish                     | Baffle: ABS, White Grille: Steel, White |
| Speaker Driver             | 5" x 1 1.5" x 1                         |
| Cutout Size                | 210mm                                   |
| Dimensions                 | 240 x 155mm                             |
| Weight                     | 2Kg                                     |
| Mounting                   | Flush-mount dog ears                    |