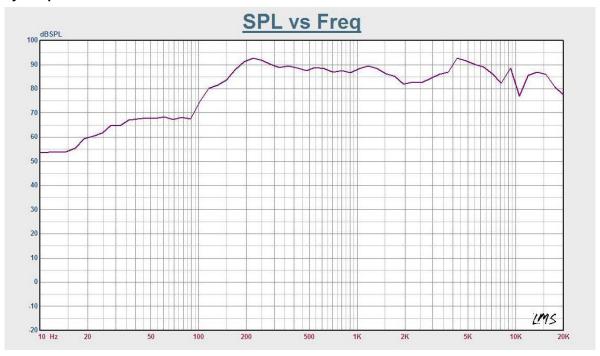

|
| SPL(1W/1M)                 | 90dB±3dB                                |
| Max. SPL (Rated W/1M)      | 105dB                                   |
| Frequency Response (-10dB) | 90-20KHz                                |
| Finish                     | Baffle: ABS, White Grille: Steel, White |
| Speaker Driver             | 5" x 1 1.5" x 1                         |
| Cutout Size                | 210mm                                   |
| Dimensions                 | 240 x 155mm                             |
| Weight                     | 2Kg                                     |
| Mounting                   | Flush-mount dog ears                    |

Website: www.itc-pa.com.cn; Mail: info@itc-pa.com.cn



## Appearance:



## **Direction Diagram:**



# **Frequency Response:**