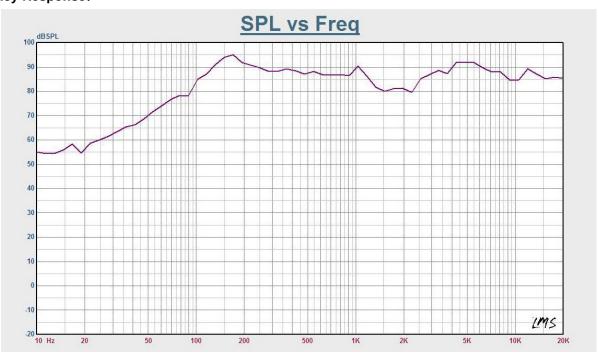

|
| SPL(1W/1M)                 | 92dB±3dB                                |
| Max. SPL (Rated W/1M)      | 108dB                                   |
| Frequency Response (-10dB) | 80-20KHz                                |
| Finish                     | Baffle: ABS, White Grille: Steel, White |
| Speaker Driver             | 6.5" x 1 1.5" x 1                       |
| Cutout Size                | 250mm                                   |
| Dimensions                 | 280 x 190mm                             |
| Weight                     | 2.7Kg                                   |
| Mounting                   | Flush-mount dog ears                    |

Website: www.itc-pa.com.cn; Mail: info@itc-pa.com.cn



Appearance:



## **Direction Diagram:**



## **Frequency Response:**