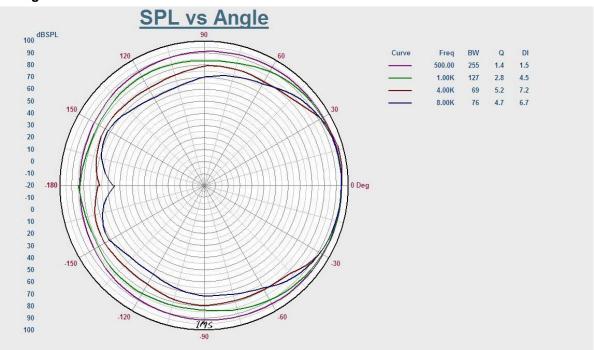

| Black: Com Red: 250Ω                    |
| SPL(1W/1M)                 | 92dB±3dB                                |
| Max. SPL (Rated W/1M)      | 108dB                                   |
| Frequency Response (-10dB) | 80-20KHz                                |
| Finish                     | Baffle: ABS, White Grille: Steel, White |
| Speaker Driver             | 6.5" x 1 1.5" x 1                       |
| Cutout Size                | 250mm                                   |
| Dimensions                 | 280 x 190mm                             |
| Weight                     | 2.7Kg                                   |
| Mounting                   | Flush-mount dog ears                    |

Website: www.itc-pa.com.cn; Mail: info@itc-pa.com.cn



Appearance:



## **Direction Diagram:**



## **Frequency Response:**