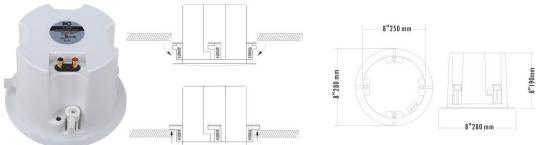

### **Specification**

| Model                      | T-208                                   |
|----------------------------|-----------------------------------------|
| Power Taps @100V           | 40W                                     |
| Power Taps @70V            | 20W                                     |
| Impedance                  | Black: Com Red: 250Ω                    |
| SPL(1W/1M)                 | 92dB±3dB                                |
| Max. SPL (Rated W/1M)      | 108dB                                   |
| Frequency Response (-10dB) | 80-20KHz                                |
| Finish                     | Baffle: ABS, White Grille: Steel, White |
| Speaker Driver             | 6.5" x 1 1.5" x 1                       |
| Cutout Size                | 250mm                                   |
| Dimensions                 | 280 x 190mm                             |
| Weight                     | 2.7Kg                                   |
| Mounting                   | Flush-mount dog ears                    |