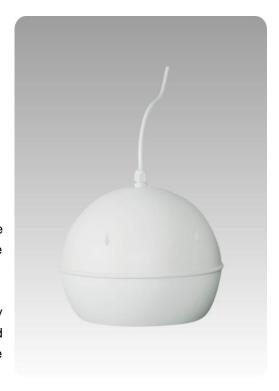

### **Description**

The T-200 is a pendant speaker built-in 70v/100v transformer. The 70v/100v transformer technique reduces line losses on longer distance and allows easy parallel connection of multiple loudspeakers.

The ABS enclosure and speaker cable tail are of white color. Easy and secure wall mount installation to be suspended on the roof the hotel lobby or super market's case desk.

It is ideal choice for industrial and commercial applications for hotel, super market, exhibition center, shopping mall, where background music and paging is needed.

## Appearance: