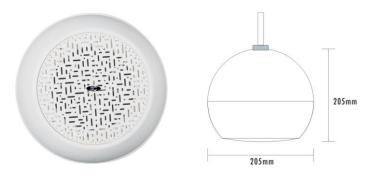

## **Specification**

| Model                      | T-200                                         |
|----------------------------|-----------------------------------------------|
| Power Taps @100V           | 1.5W/3W/6W                                    |
| Power Taps @70V            | 0.75W/1.5W/3W                                 |
| Impedance                  | Blue: Com Red:6.7KΩ Green: 3.3KΩ Yellow:1.7KΩ |
| SPL(1W/1M)                 | 91dB±3dB                                      |
| Max. SPL (Rated W/1M)      | 99dB                                          |
| Frequency Response (-10dB) | 130-14KHz                                     |
| Finish                     | Baffle: ABS, White Grille: ABS, White         |
| Speaker Driver             | 5" x 1                                        |
| Dimensions                 | 205 x 205mm                                   |
| Weight                     | 1.1kg                                         |
| Mounting                   | With mounting bracket fixed by screw          |

## Appearance: