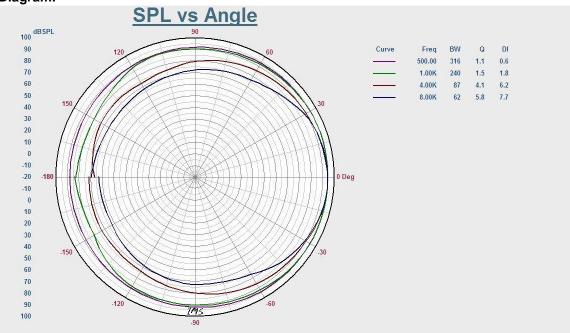

| Blue: Com Red:6.7KΩ Green: 3.3KΩ Yellow:1.7KΩ |
| SPL(1W/1M)                 | 91dB±3dB                                      |
| Max. SPL (Rated W/1M)      | 99dB                                          |
| Frequency Response (-10dB) | 130-14KHz                                     |
| Finish                     | Baffle: ABS, White Grille: ABS, White         |
| Speaker Driver             | 5" x 1                                        |
| Dimensions                 | 205 x 205mm                                   |
| Weight                     | 1.1kg                                         |
| Mounting                   | With mounting bracket fixed by screw          |

Website: www.itc-pa.com.cn; Mail: info@itc-pa.com.cn



## Appearance:



# **Direction Diagram:**



# **Frequency Response:**