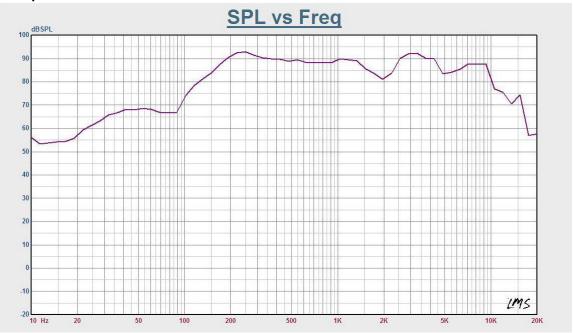

Red:6.7KΩ Green: 3.3KΩ Yellow:1.7KΩ |
| SPL(1W/1M)                 | 91dB±3dB                                      |
| Max. SPL (Rated W/1M)      | 99dB                                          |
| Frequency Response (-10dB) | 130-14KHz                                     |
| Finish                     | Baffle: ABS, White Grille: ABS, White         |
| Speaker Driver             | 5" x 1                                        |
| Dimensions                 | 205 x 205mm                                   |
| Weight                     | 1.1kg                                         |
| Mounting                   | With mounting bracket fixed by screw          |

Website: www.itc-pa.com.cn; Mail: info@itc-pa.com.cn



## Appearance:



# **Direction Diagram:**



# **Frequency Response:**